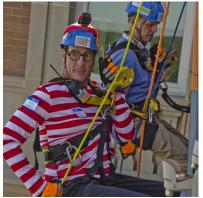

#### What is OVER THE EDGE-UPSTATE?

This exciting event gives you the chance to rappel over 100 feet down the side of the downtown **AC Hotel Spartanburg** at **NIGHT** to raise money for the Cancer Association of Spartanburg & Cherokee Counties, Inc.

The first 90 registrants to fundraise at least \$1,000 secure their spot on the ropes! In addition to participants, we need SPONSORS like YOU to help make this event a huge success!

Since 2008, Over the Edge USA has helped nonprofits around the world raise over \$100 million dollars.