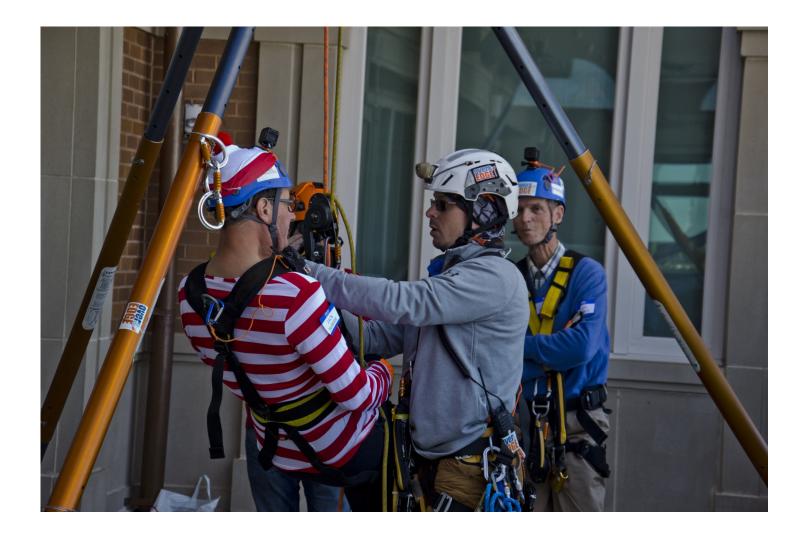

#### What is OVER THE EDGE-UPSTATE?

This exciting event gives you the chance to rappel over 100 feet down the side of the downtown **AC Hotel Spartanburg** at **NIGHT** to raise money for the Cancer Association of Spartanburg & Cherokee Counties, Inc.

The first 90 registrants to fundraise at least \$1,000 secure their spot on the ropes! In addition to participants, we need SPONSORS like YOU to help make this event a huge success!

Since 2008, Over the Edge USA has helped nonprofits around the world raise over \$100 million dollars.