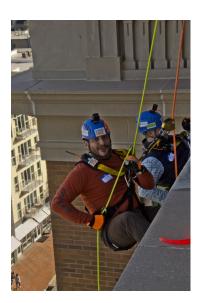

#### What is OVER THE EDGE-UPSTATE?

This exciting event gives you the chance to rappel over 100 feet down the side of the downtown **AC Hotel Spartanburg** at **NIGHT** to raise money for the Cancer Association of Spartanburg & Cherokee Counties, Inc.

The first 90 registrants to fundraise at least \$1,000 secure their spot on the ropes! In addition to participants, we need SPONSORS like YOU to help make this event a huge success!

Since 2008, Over the Edge USA has helped nonprofits around the world raise over \$100 million dollars.