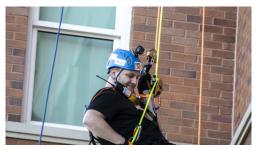

#### What is OVER THE EDGE-UPSTATE?

This exciting event gives you the chance to rappel over 100 feet down the side of the downtown **AC Hotel Spartanburg** at **NIGHT** to raise money for the Cancer Association of Spartanburg & Cherokee Counties, Inc.

The first 90 registrants to fundraise at least \$1,000 secure their spot on the ropes! In addition to participants, we need SPONSORS like YOU to help make this event a huge success!

Since 2008, Over the Edge USA has helped nonprofits around the world raise over \$100 million dollars.