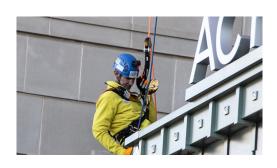

#### What is OVER THE EDGE-UPSTATE?

This exciting event gives you the chance to rappel over 100 feet down the side of the downtown **AC Hotel Spartanburg** at **NIGHT** to raise money for the Cancer Association of Spartanburg & Cherokee Counties, Inc.

The first 90 registrants to fundraise at least \$1,000 secure their spot on the ropes! In addition to participants, we need SPONSORS like YOU to help make this event a huge success!

Since 2008, Over the Edge USA has helped nonprofits around the world raise over \$100 million dollars.