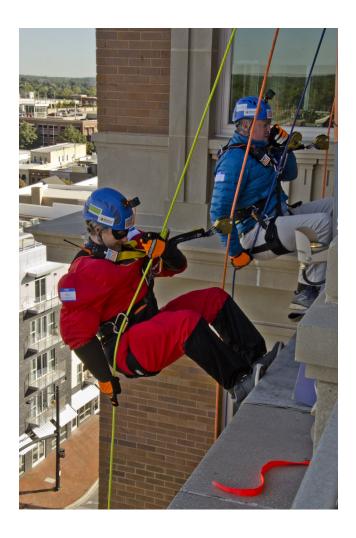

#### What is OVER THE EDGE-UPSTATE?

This exciting event gives you the chance to rappel over 100 feet down the side of the downtown **AC Hotel Spartanburg** at **NIGHT** to raise money for the Cancer Association of Spartanburg & Cherokee Counties, Inc.

Our goal is to raise over \$125,000 to help provide much needed services to **LOCAL** cancer patients in our community.

Get your adventure started today and step over the edge.

Businesses searching for creative and interactive ways to reach new, loyal and active customers are