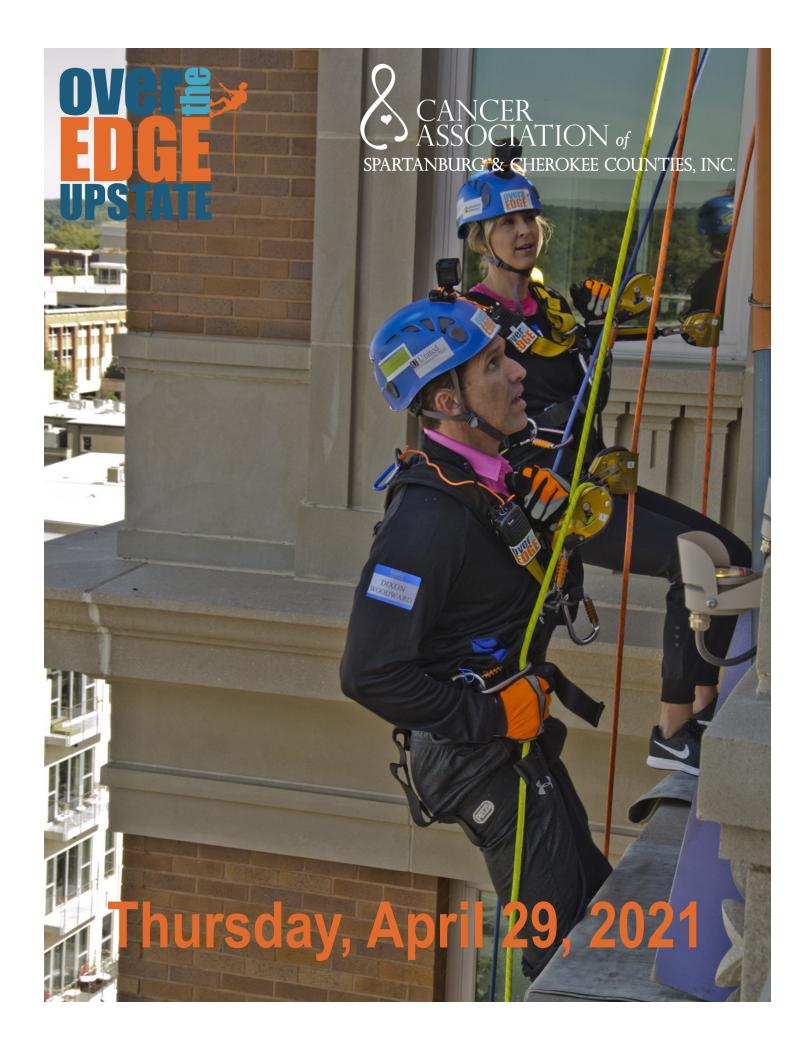

#### What is OVER THE EDGE-UPSTATE?

This exciting event gives you the chance to rappel over 100 feet down the side of the downtown **AC Hotel Spartanburg** at **NIGHT** to raise money for the Cancer Association of Spartanburg & Cherokee Counties, Inc.

The first 90 registrants to fundraise at least \$1,000 secure their spot on the ropes! In addition to participants, we need SPONSORS like YOU to help make this event a huge success!

Since 2008, Over the Edge USA has helped nonprofits around the world raise over \$100 million dollars.

Our goal is to raise over \$125,000 to help provide much needed services to **LOCAL** cancer patients in our community.

Get your adventure started today and step over the edge.

Businesses searching for creative and interactive ways to reach new, loyal and active customers are