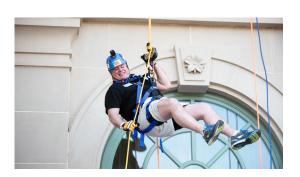

#### What is OVER THE EDGE-UPSTATE?

This exciting event gives you the chance to rappel over 100 feet down the side of the new downtown **AC Hotel Spartanburg** to raise money for the Cancer Association of Spartanburg & Cherokee Counties, Inc.

The first 93 registrants to fundraise at least \$1,000 secure their spot on the ropes! In addition to participants, we need SPONSORS like YOU to help make this event a huge success!

Since 2008, Over the Edge USA has helped nonprofits raise over \$71 million with over 52,000 edgers.