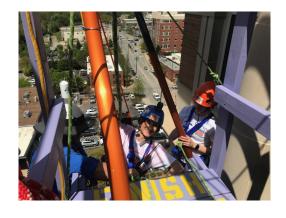

#### What is OVER THE EDGE-UPSTATE?

This exciting event gives you the chance to rappel over 100 feet down the side of the new downtown **AC Hotel Spartanburg** to raise money for the Cancer Association of Spartanburg & Cherokee Counties, Inc.

The first 93 registrants to fundraise at least \$1,000 secure their spot on the ropes! In addition to participants, we need SPONSORS like YOU to help make this event a huge success!

Since 2008, Over the Edge USA has helped nonprofits raise over \$71 million with over 52,000 edgers.