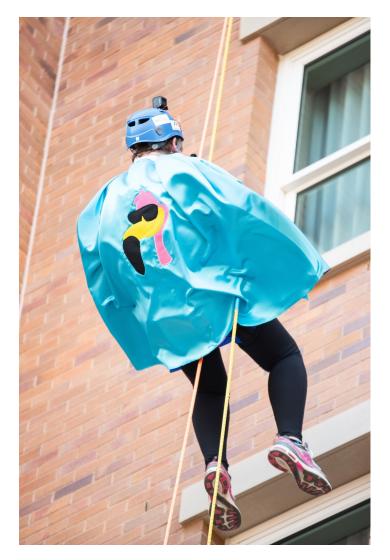

#### What is OVER THE EDGE-UPSTATE?

This exciting event gives you the chance to rappel over 100 feet down the side of the new downtown **AC Hotel Spartanburg** to raise money for the Cancer Association of Spartanburg & Cherokee Counties, Inc.

The first 93 registrants to fundraise at least \$1,000 secure their spot on the ropes! In addition to participants, we need SPONSORS like YOU to help make this event a huge success!

Since 2008, Over the Edge USA has helped nonprofits raise over \$71 million with over 52,000 edgers.

Our goal is to raise over \$150,000 to help provide much needed services to LOCAL cancer patients in our community.

Get your adventure started today and step over the edge.

Businesses searching for creative and interactive ways to reach new, loyal and active customers are