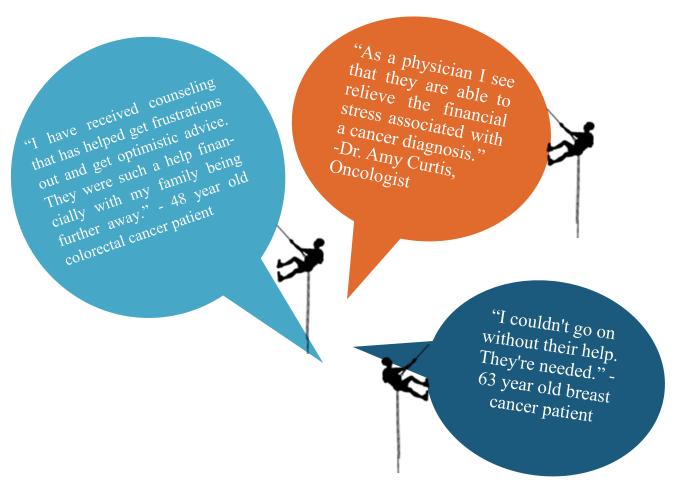

# About

Since 1967 the Cancer Association has offered a diverse range of services, from providing nutritional supplements, wigs, bras and breast prostheses, to assisting with treatment transportation, cancer medication costs, free counseling services, and cancer screenings. All funds raised remain entirely in Spartanburg & Cherokee counties. No reimbursement is received from Medicare, Medicaid, or any insurance company, nor is the client charged for services provided. 91 cents of every dollar goes directly to client services.