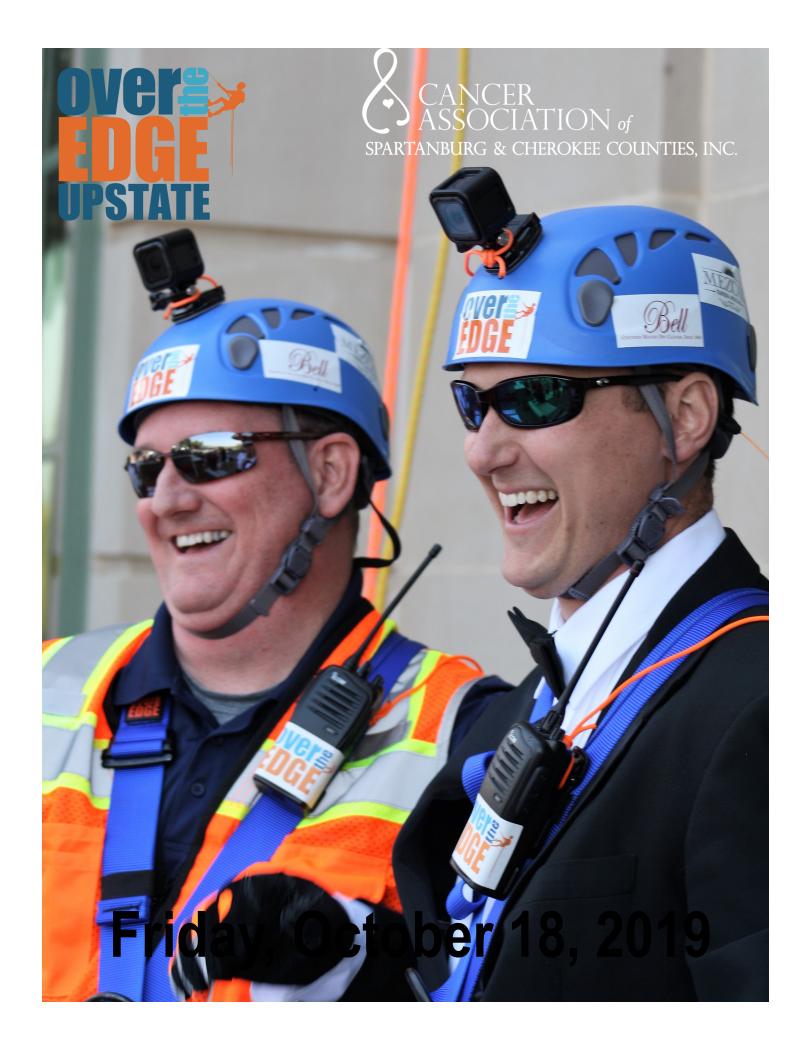

#### What is OVER THE EDGE-UPSTATE?

This exciting event gives you the chance to rappel over 100 feet down the side of the new downtown **AC Hotel Spartanburg** to raise money for the Cancer Association of Spartanburg & Cherokee Counties, Inc.

The first 93 registrants to fundraise at least \$1,000 secure their spot on the ropes! In addition to participants, we need SPONSORS like YOU to help make this event a huge success!

Since 2008, Over the Edge USA has helped nonprofits raise over \$71 million with over 52,000 edgers.

Our goal is to raise over \$150,000 to help provide much needed services to LOCAL cancer patients in our community.

Get your adventure started today and step over the edge.

Businesses searching for creative and interactive ways to reach new, loyal and active customers are