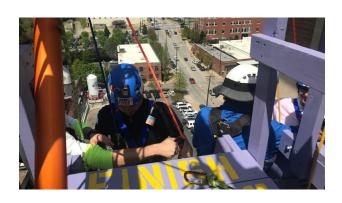

#### What is OVER THE EDGE-UPSTATE?

This exciting event gives you the chance to rappel over 100 feet down the side of the new downtown **AC Hotel Spartanburg** to raise money for the Cancer Association of Spartanburg & Cherokee Counties, Inc.

The first 93 registrants to fundraise at least \$1,000 secure their spot on the ropes! In addition to participants, we need SPONSORS like YOU to help make this event a huge success!

Since 2008, Over the Edge USA has helped nonprofits raise over \$71 million with over 52,000 edgers.