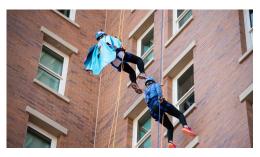

#### What is OVER THE EDGE-UPSTATE?

This exciting event gives you the chance to rappel over 100 feet down the side of the new downtown **AC Hotel Spartanburg** to raise money for the Cancer Association of Spartanburg & Cherokee Counties, Inc.

The first 93 registrants to fundraise at least \$1,000 secure their spot on the ropes! In addition to participants, we need SPONSORS like YOU to help make this event a huge success!

Since 2008, Over the Edge USA has helped nonprofits raise over \$71 million with over 52,000 edgers.