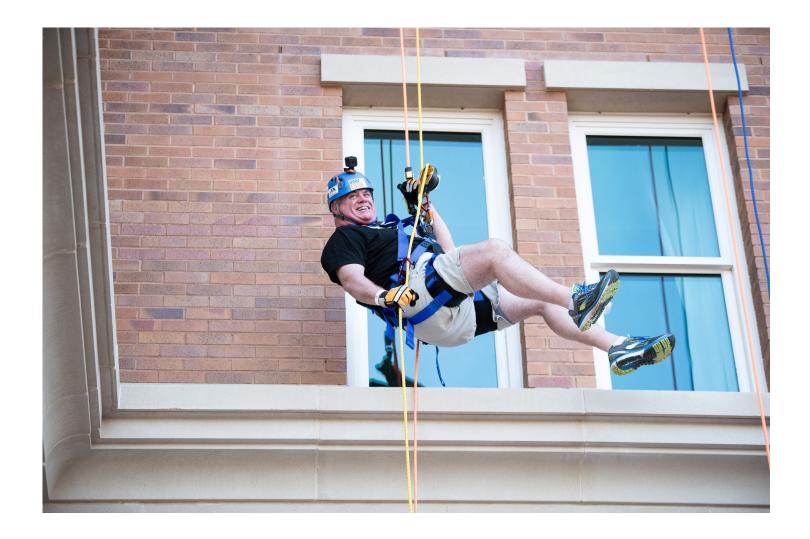

#### What is OVER THE EDGE-UPSTATE?

This exciting event gives you the chance to rappel over 100 feet down the side of the new downtown **AC Hotel Spartanburg** to raise money for the Cancer Association of Spartanburg & Cherokee Counties, Inc.

The first 93 registrants to fundraise at least \$1,000 secure their spot on the ropes! In addition to participants, we need SPONSORS like YOU to help make this event a huge success!

Since 2008, Over the Edge USA has helped nonprofits raise over \$71 million with over 52,000 edgers.

Our goal is to raise over \$150,000 to help provide much needed services to LOCAL cancer patients in our community.

Get your adventure started today and step over the edge.

Businesses searching for creative and interactive ways to reach new, loyal and active customers are