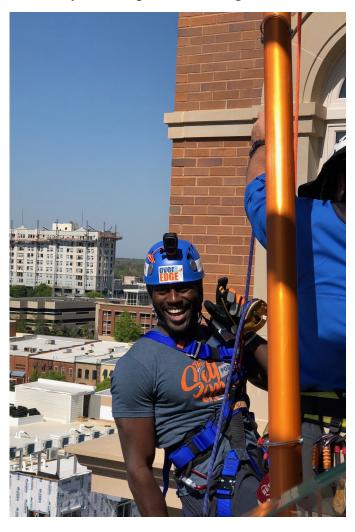

#### What is OVER THE EDGE-UPSTATE?

This exciting event gives you the chance to rappel over 100 feet down the side of the new downtown **AC Hotel Spartanburg** to raise money for the Cancer Association of Spartanburg & Cherokee Counties, Inc.

The first 93 registrants to fundraise at least \$1,000 secure their spot on the ropes! In addition to participants, we need SPONSORS like YOU to help make this event a huge success!

Since 2008, Over the Edge USA has helped nonprofits raise over \$71 million with over 52,000 edgers.